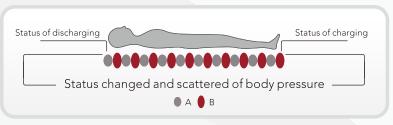

## 2 to 1 alternating therapy

- Bubble mattress
- 2 to 1 alternating therapy
- Adjustable hangers for most bed types
- Durable medical grade PVC
- Extension flags for stabilization
- High quality pump
- Weight indicator pressure adjustment setting
- 6 minutes cycling time
- Near silent low noise
- For prevention and treatment of patients at low risk of pressure ulcers