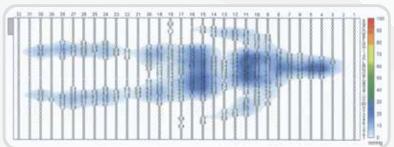

## 2 to 1 alternating therapy

- Bubble mattress
- 2 to 1 alternating therapy
- Adjustable hangers for most bed types
- Durable medical grade PVC
- Extension flags for stabilization
- High quality pump
- Weight indicator pressure adjustment setting
- 6 minutes cycling time
- Near silent low noise
- For prevention and treatment of patients at low risk of pressure ulcers