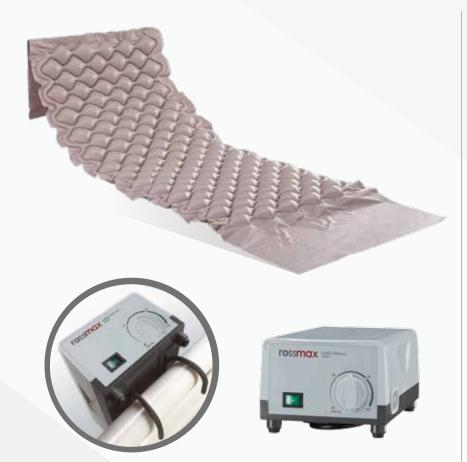

## **Air Mattress Bubble**

Model: AM30

Adjustable hangers to suit any kind of hospital bed frame

## 2 to 1 alternating therapy

- Bubble mattress
- 2 to 1 alternating therapy
- Adjustable hangers for most bed types
- Durable medical grade PVC
- Extension flags for stabilization
- High quality pump
- Weight indicator pressure adjustment setting
- 6 minutes cycling time
- Near silent low noise
- For prevention and treatment of patients at low risk of pressure ulcers

Extension flags for

stabilization

Easy to use adjustment

suit any kind of hospital bod frame

| Model       | Qty per carton | Carton volume  |
|-------------|----------------|----------------|
| AM 30       | 4 pcs          | 0.0408 cbm/ctn |
| QTY per 20' | QTY per 40'    | QTY per 40'HQ  |
| 2744 pcs    | 5492 pcs       | 6372 pcs       |