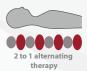

## **Air Mattress Bubble**

Model: AM30

Adjustable hangers to suit any kind of hospital bed frame

## 2 to 1 alternating therapy

- Bubble mattress
- 2 to 1 alternating therapy
- Adjustable hangers for most bed types
- Durable medical grade PVC
- Extension flags for stabilization
- High quality pump
- Weight indicator pressure adjustment setting
- 6 minutes cycling time
- Near silent low noise
- For prevention and treatment of patients at low risk of pressure ulcers