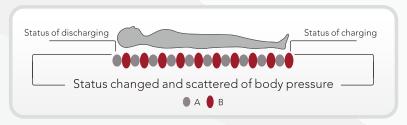

## 2 to 1 alternating therapy

- Cell mattress
- 2 to 1 alternating therapy
- Adjustable hangers for most bed types
- Comfortable Nylon mattress
- High quality pump
- Weight indicator pressure adjustment setting
- 12 minutes cycling time
- Near silent low noise
- For treatment of patients at medium to high risk of pressure ulcers