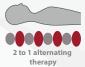

## 2 to 1 alternating therapy

- Cell mattress
- 2 to 1 alternating therapy
- Adjustable hangers for most bed types
- Comfortable Nylon mattress
- High quality pump
- Weight indicator pressure adjustment setting
- 12 minutes cycling time
- Near silent low noise
- For treatment of patients at medium to high risk of pressure ulcers