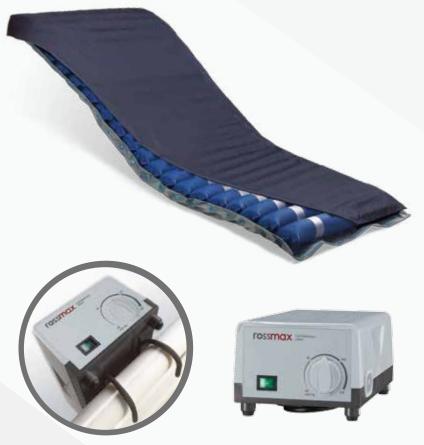

## **Air Mattress Cell**

Model: AM40

Adjustable hangers to suit any kind of hospital bed frame

## 2 to 1 alternating therapy

- Cell mattress
- 2 to 1 alternating therapy
- Adjustable hangers for most bed types
- Comfortable Nylon mattress
- High quality pump
- Weight indicator pressure adjustment setting
- 12 minutes cycling time
- Near silent low noise
- For treatment of patients at medium to high risk of pressure ulcers

Easy to use adjustment

Adjustable hangers to suit any kind of hospital bod frame

| ne  | on Carton volum | Qty per carton | Model       |  |
|-----|-----------------|----------------|-------------|--|
| ctn | 0.0579 cbm/c    | 2 pcs          | AM 40       |  |
| НQ  | O' QTY per 40'H | QTY per 40'    | QTY per 20' |  |
|     | 2246 pcs        | 2000 pcs       | 1000 pcs    |  |
|     | ` '             | , ,            | ` '         |  |