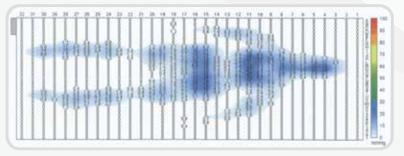

## 2 to 1 alternating therapy

- Cell mattress
- 2 to 1 alternating therapy
- Adjustable hangers for most bed types
- Comfortable Nylon mattress
- High quality pump
- Weight indicator pressure adjustment setting
- 12 minutes cycling time
- Near silent low noise
- For treatment of patients at medium to high risk of pressure ulcers