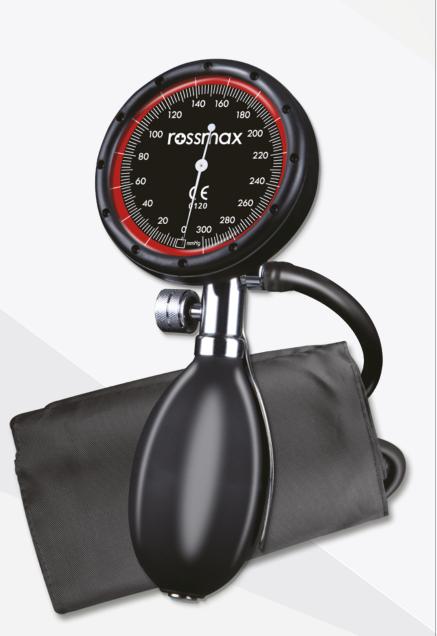

## Palm Type Sphygmomanometer Model: GD series

- Superior performance and quality
- Big dial face 65mm & easy to read
- Single-hand operation
- Non-stop pin reliable manometer
- Latex free cuff

Rossmax Cuff with D-ring : Adult: 24 - 32cm (9.4" – 12.6") Other size cuffs available upon request