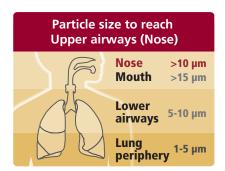

#### • It's Effective

Flushes nasal cavities and rhinopharynx to clear secretions, mucus and harmful substances and collects them in a chamber.